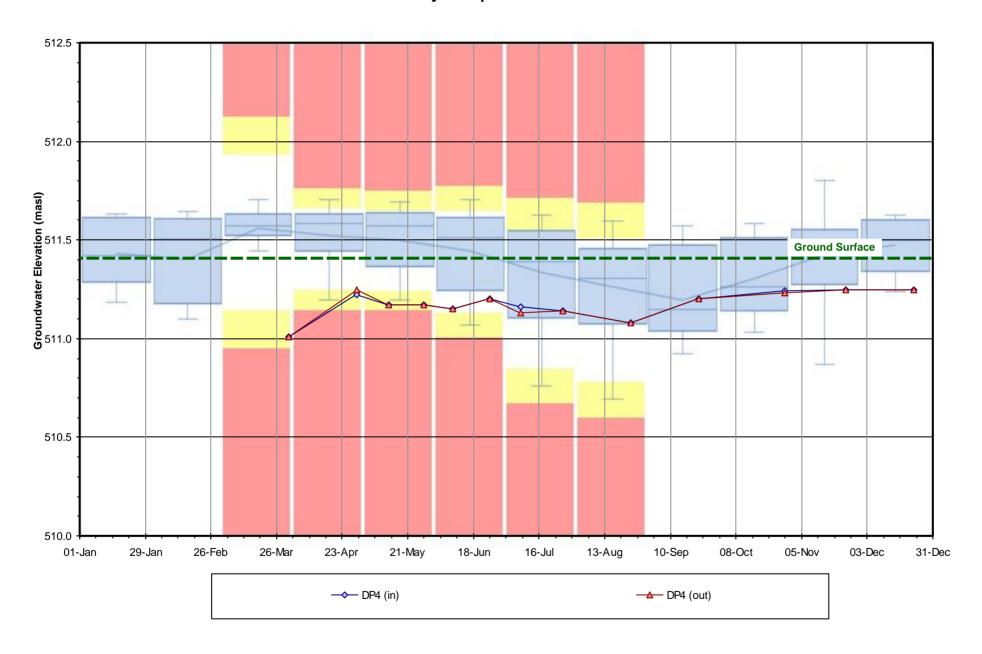

## **DP4 - Rob Roy Swamp 6 West of Clearview Townline**

Figure F-20 2021 Groundwater / Surface Water PITM Results
DP5 - Rob Roy Swamp 2 Vernal Pool

Figure F-21 2021 Groundwater / Surface Water PITM Results
DP6 - ANSI Wetland A Vernal Pool