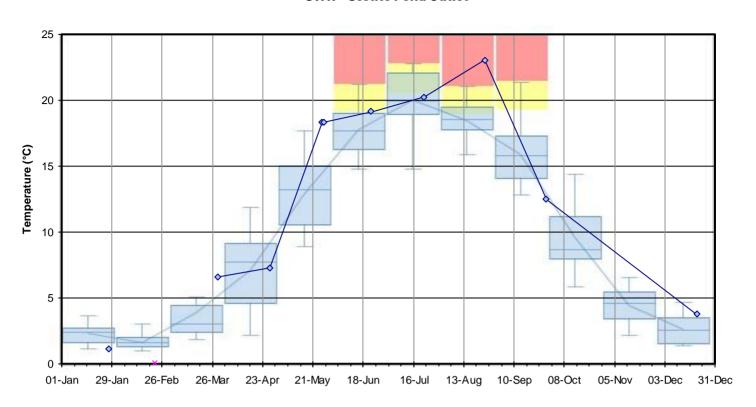

Figure F-10 2021 Surface Water PITM Results SW15 - Batteaux Creek Downstream of Franks Pond

Figure F-11 2021 Surface Water PITM Results