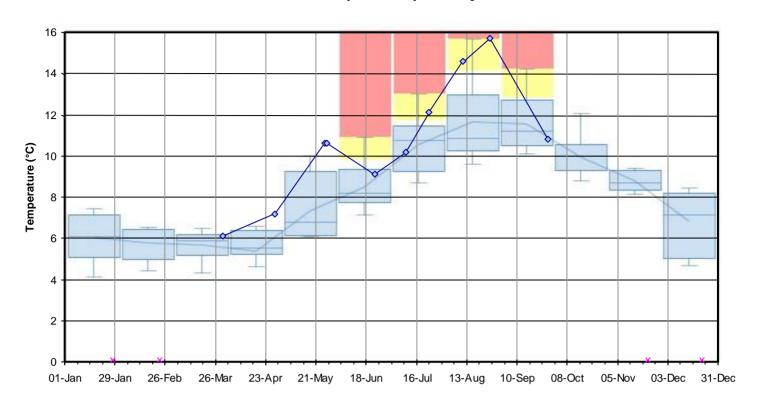

## DP2 - Rob Roy Swamp 6 Northeast Portion

Figure F-19 2021 Groundwater / Surface Water PITM Results