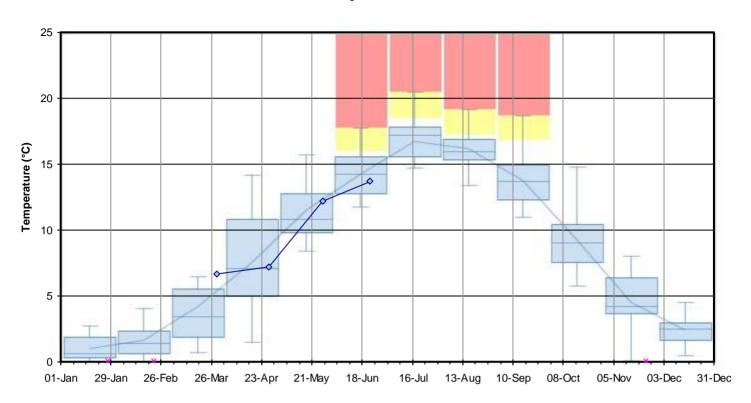

## SW9 - Inlet to Sinkhole on Bridson Property

Figure F-7 2021 Surface Water PITM Results