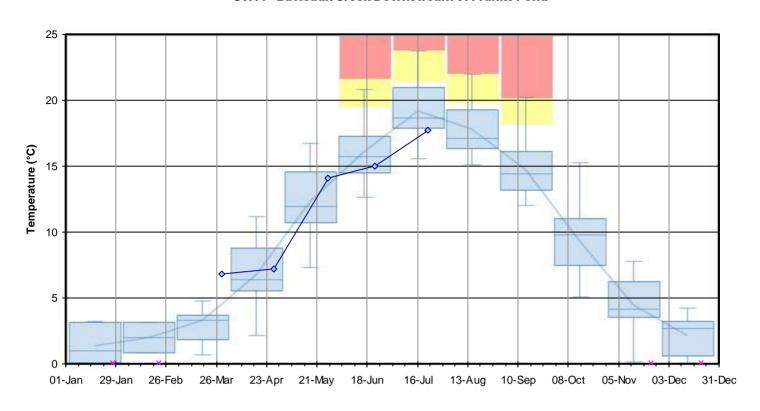

# SW10 - Escarpment Seep on Franks Property

Figure F-8 2021 Surface Water PITM Results

SW11 - Culmination of Escarpment Seeps SW11A-D on Franks Property

Figure F-9 2021 Surface Water PITM Results
SW14 - Batteaux Creek Downstream of Franks Pond