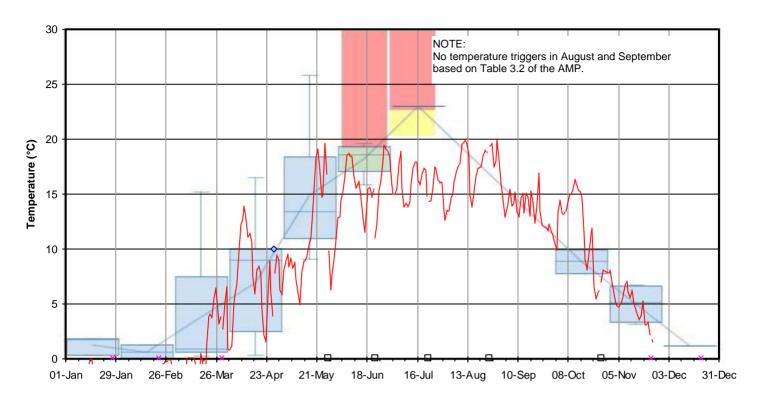

## SW9 - Inlet to Sinkhole on Bridson Property

Figure F-7 2021 Surface Water PITM Results

# SW10 - Escarpment Seep on Franks Property

Figure F-8 2021 Surface Water PITM Results

SW11 - Culmination of Escarpment Seeps SW11A-D on Franks Property

Figure F-9 2021 Surface Water PITM Results
SW14 - Batteaux Creek Downstream of Franks Pond