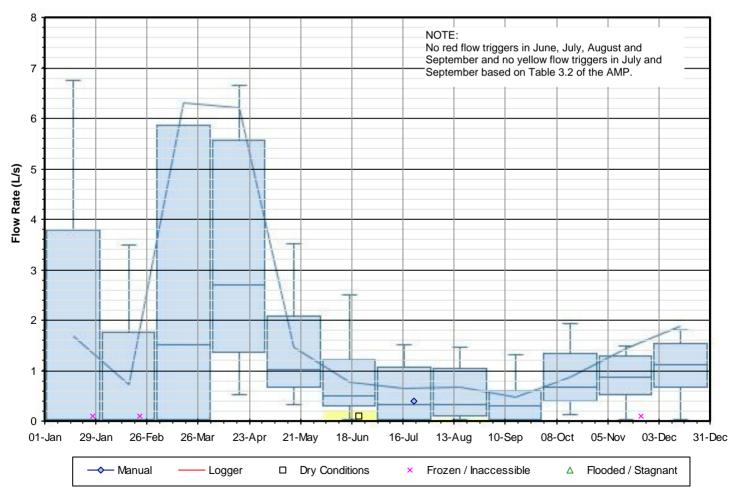

Figure F-10 2021 Surface Water PITM Results SW15 - Batteaux Creek Downstream of Franks Pond

Figure F-11 2021 Surface Water PITM Results