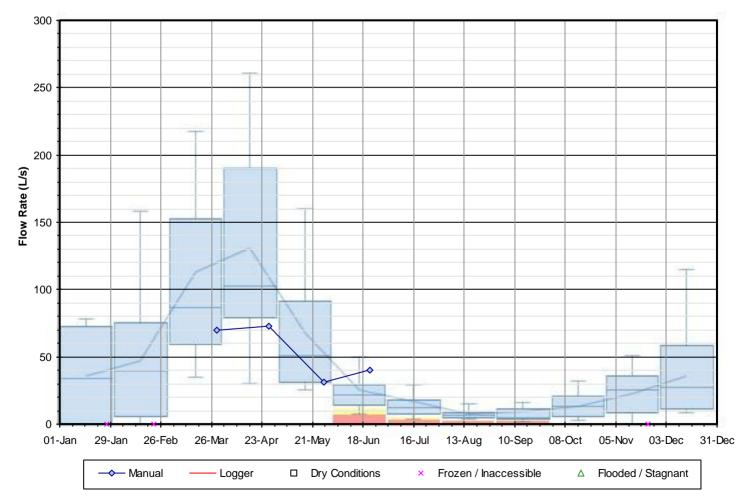

## SW9 - Inlet to Sinkhole on Bridson Property

Figure F-7 2021 Surface Water PITM Results