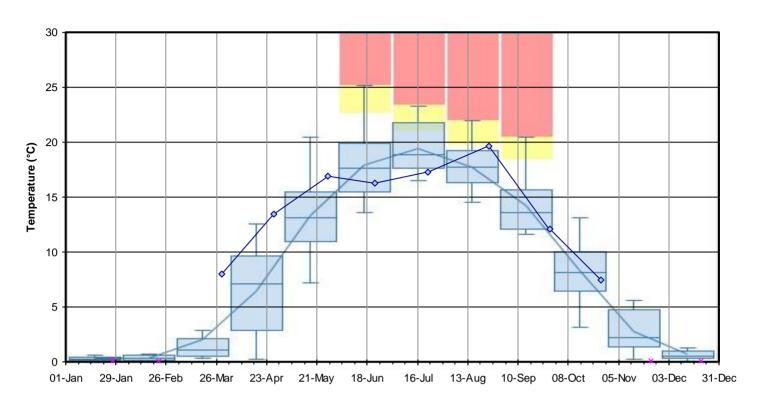

#### SW6A - Beaver River Downstream of SW6 at Sideroad 30

Figure F-6 2021 Surface Water PITM Results

## SW9 - Inlet to Sinkhole on Bridson Property

Figure F-7 2021 Surface Water PITM Results