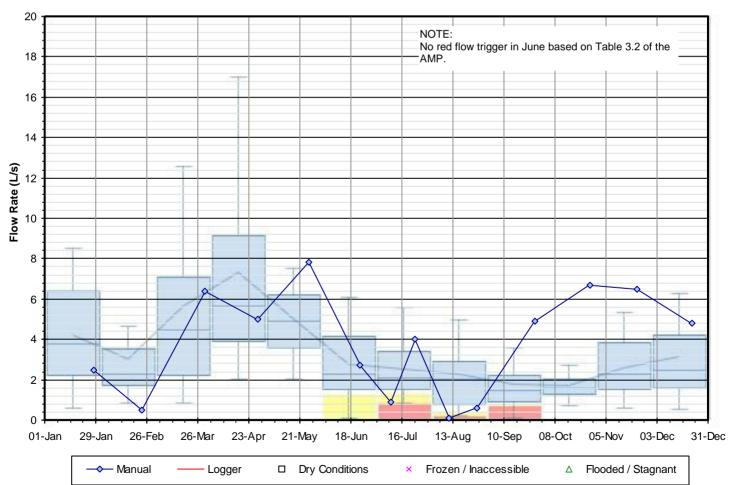

#### SW6A - Beaver River Downstream of SW6 at Sideroad 30

Figure F-6 2021 Surface Water PITM Results