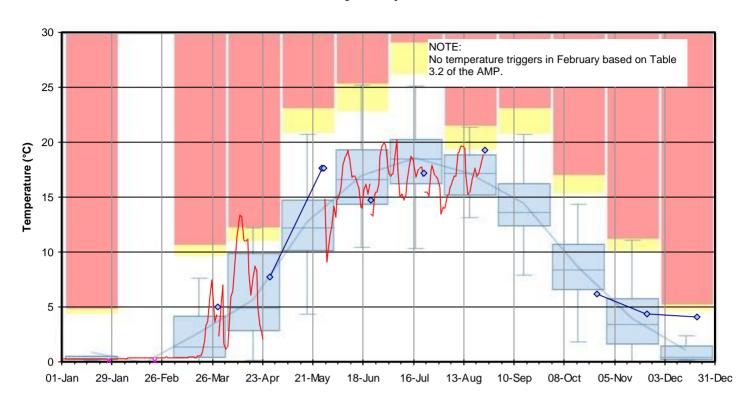

# **APPENDIX**

F

PERFORMANCE INDICATOR
MONITORING PROGRAM
(PITM) RESULTS

Figure F-1 2021 Surface Water PITM Results SWI - Rob Roy Swamp 6 Quarry Discharge

Figure F-2 2021 Surface Water PITM Results
SW2 - Rob Roy Swamp 6 Culvert south of County Rd 91