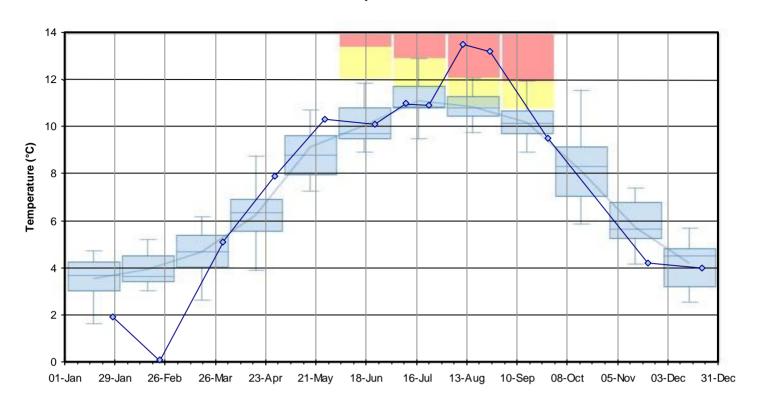

#### SW6A - Beaver River Downstream of SW6 at Sideroad 30

Figure F-6 2021 Surface Water PITM Results