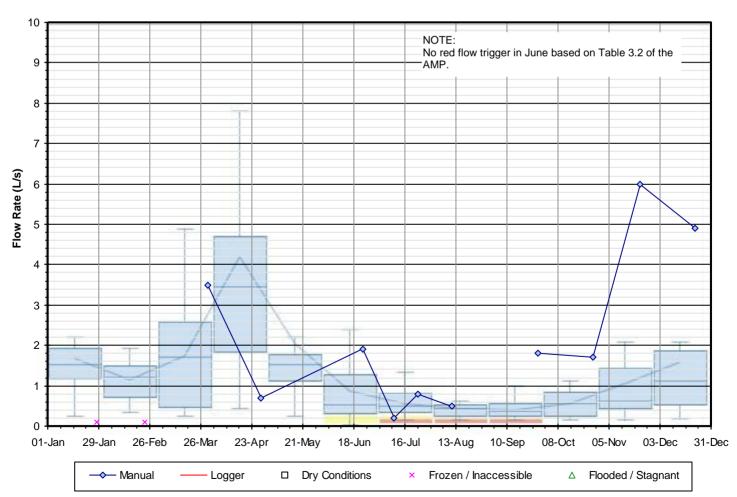

## SW9 - Inlet to Sinkhole on Bridson Property

Figure F-7 2021 Surface Water PITM Results