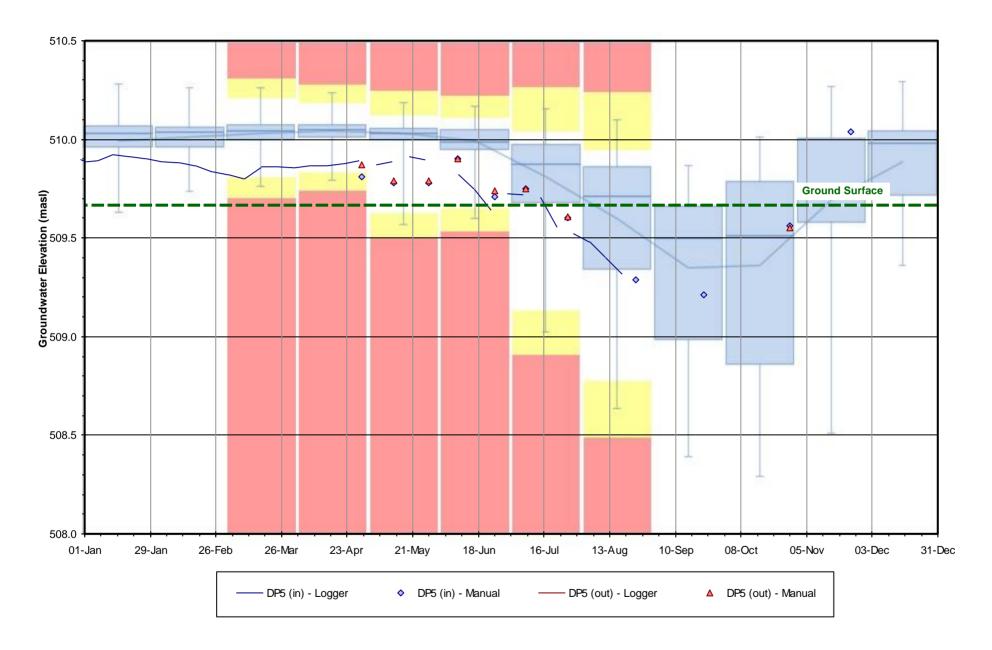

## **DP4 - Rob Roy Swamp 6 West of Clearview Townline**

Figure F-20 2021 Groundwater / Surface Water PITM Results
DP5 - Rob Roy Swamp 2 Vernal Pool

Figure F-21 2021 Groundwater / Surface Water PITM Results
DP6 - ANSI Wetland A Vernal Pool