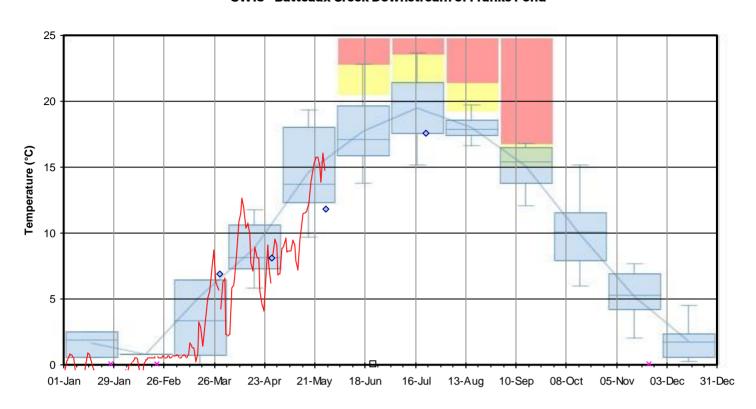

# SW10 - Escarpment Seep on Franks Property

Figure F-8 2021 Surface Water PITM Results

SW11 - Culmination of Escarpment Seeps SW11A-D on Franks Property

Figure F-9 2021 Surface Water PITM Results
SW14 - Batteaux Creek Downstream of Franks Pond

Figure F-10 2021 Surface Water PITM Results SW15 - Batteaux Creek Downstream of Franks Pond

Figure F-11 2021 Surface Water PITM Results