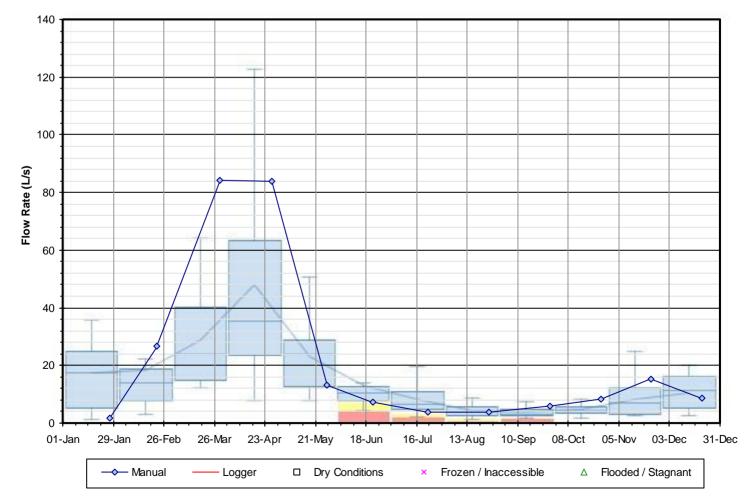

#### SW6A - Beaver River Downstream of SW6 at Sideroad 30

Figure F-6 2021 Surface Water PITM Results