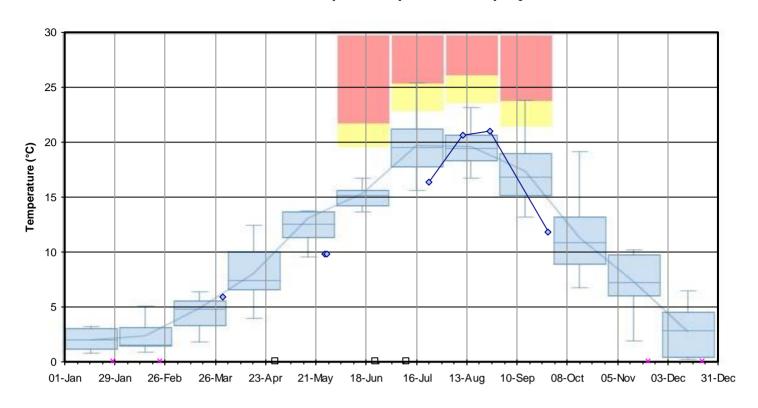

# SW10 - Escarpment Seep on Franks Property

Figure F-8 2021 Surface Water PITM Results

SW11 - Culmination of Escarpment Seeps SW11A-D on Franks Property

Figure F-9 2021 Surface Water PITM Results
SW14 - Batteaux Creek Downstream of Franks Pond

Figure F-10 2021 Surface Water PITM Results SW15 - Batteaux Creek Downstream of Franks Pond

Figure F-11 2021 Surface Water PITM Results