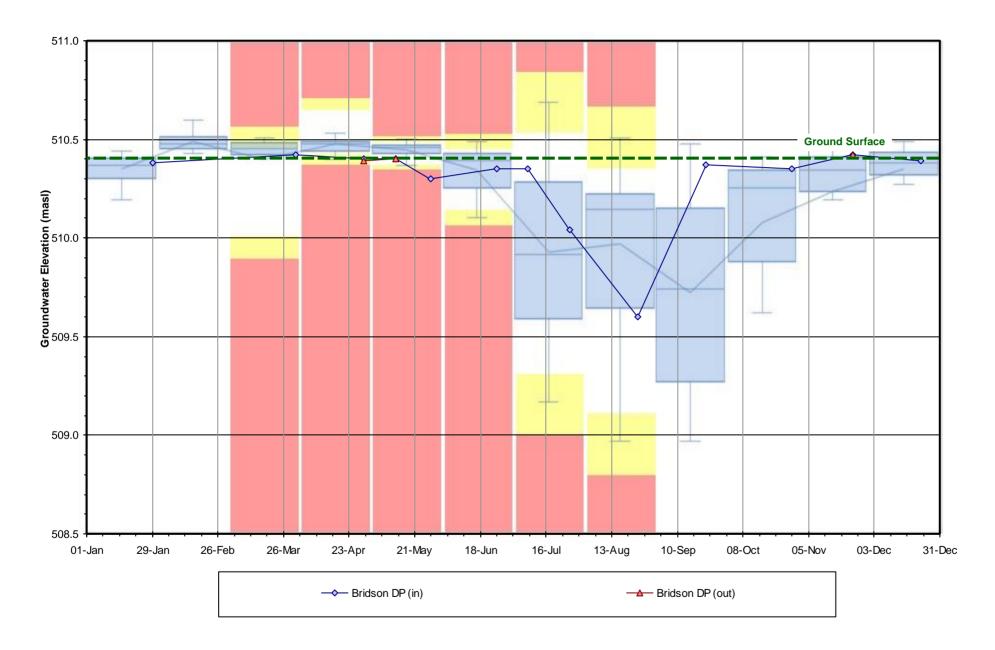

Figure F-26 2021 Groundwater / Surface Water PITM Results
Bridson DP - ANSI Wetland B South Portion