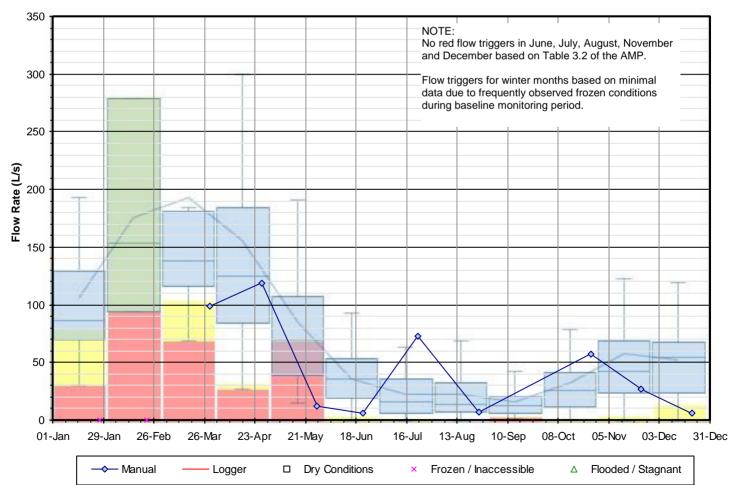

Figure F-3 2021 Surface Water PITM Results

#### SW0-2 - Rob Roy Swamp 6 Northwest Outlet

Figure F-4 2021 Surface Water PITM Results