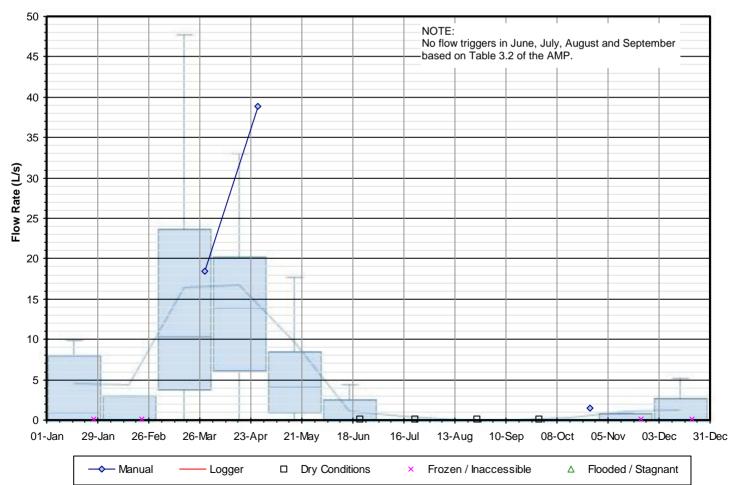

## SW9 - Inlet to Sinkhole on Bridson Property

Figure F-7 2021 Surface Water PITM Results