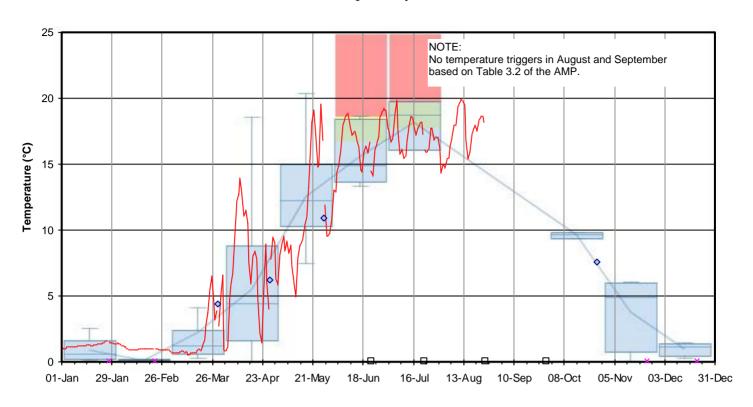

#### SW3 - Rob Roy Swamp 2 West Outlet

Figure F-5 2021 Surface Water PITM Results

#### SW6A - Beaver River Downstream of SW6 at Sideroad 30

Figure F-6 2021 Surface Water PITM Results