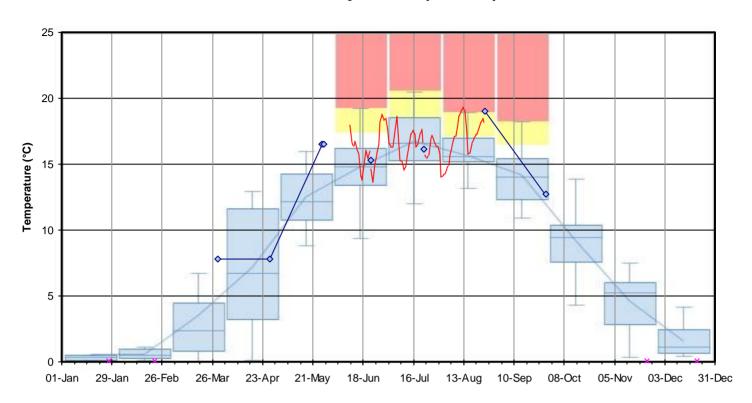

# SW10 - Escarpment Seep on Franks Property

Figure F-8 2021 Surface Water PITM Results

SW11 - Culmination of Escarpment Seeps SW11A-D on Franks Property

Figure F-9 2021 Surface Water PITM Results
SW14 - Batteaux Creek Downstream of Franks Pond