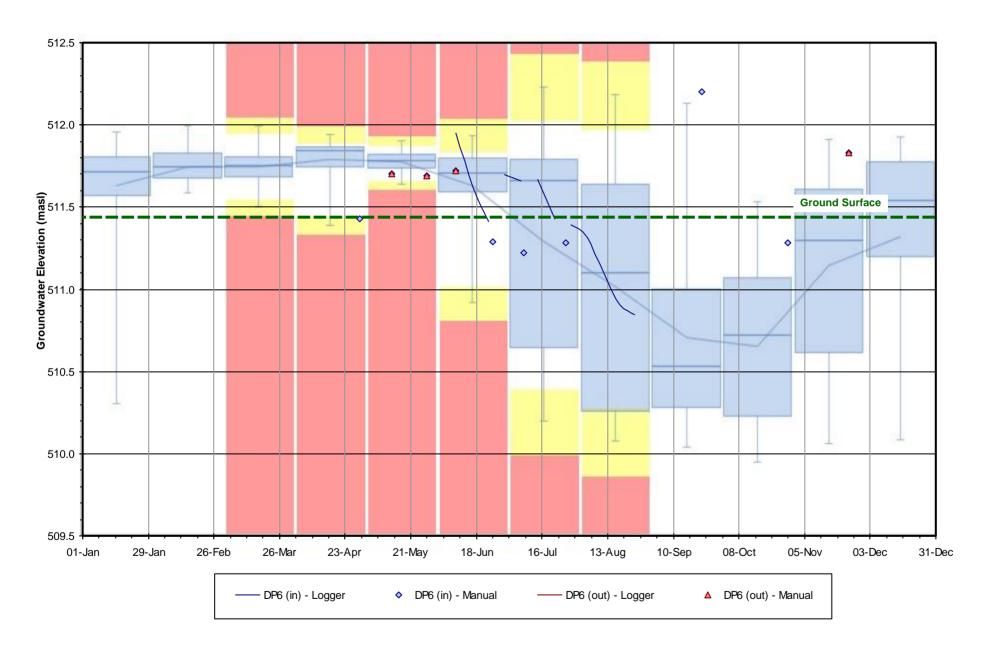

## **DP4 - Rob Roy Swamp 6 West of Clearview Townline**

Figure F-20 2021 Groundwater / Surface Water PITM Results
DP5 - Rob Roy Swamp 2 Vernal Pool

Figure F-21 2021 Groundwater / Surface Water PITM Results
DP6 - ANSI Wetland A Vernal Pool