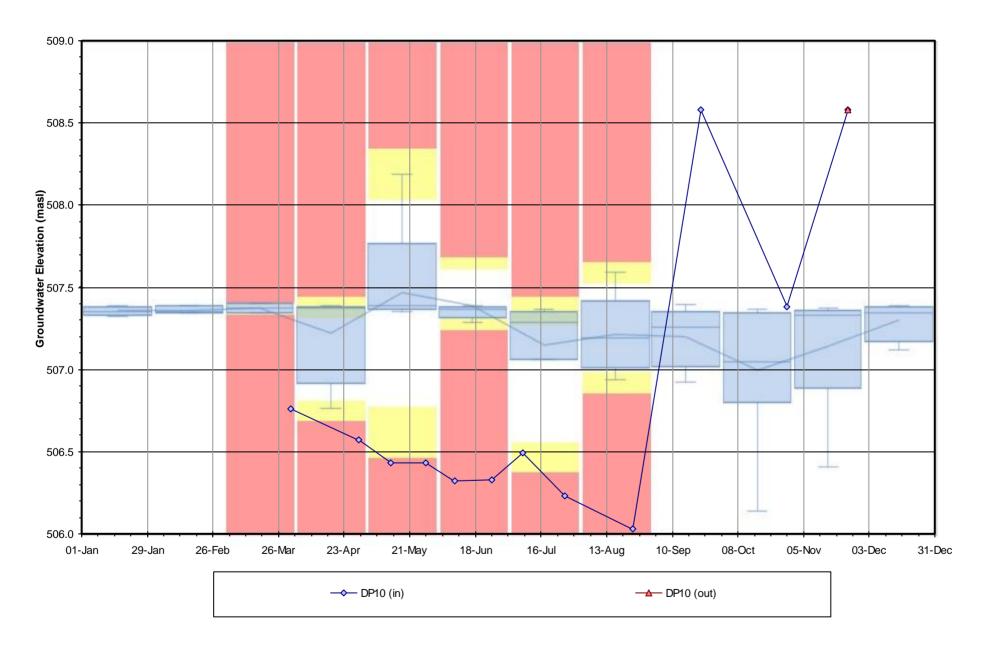

## **DP8 - Rob Roy Swamp 6 Northwest Portion**

Figure F-24 2021 Groundwater / Surface Water PITM Results
DP9 - ANSI Wetland B North Portion

Figure F-25 2021 Groundwater / Surface Water PITM Results
DP10 - Rob Roy Swamp 3