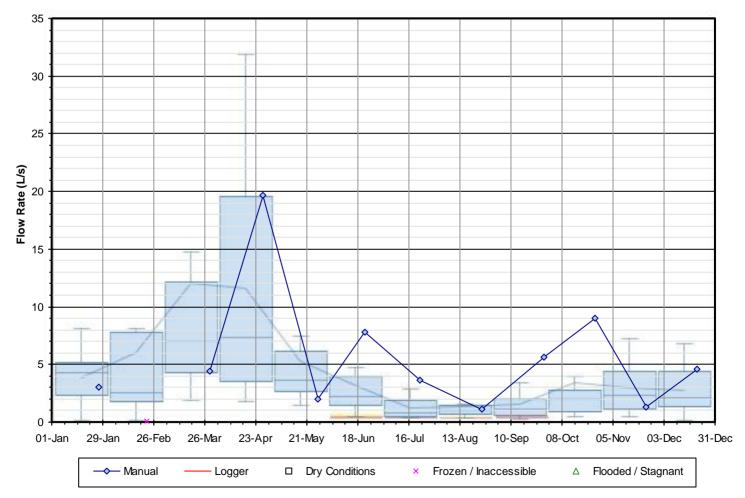

Figure F-10 2021 Surface Water PITM Results SW15 - Batteaux Creek Downstream of Franks Pond

Figure F-11 2021 Surface Water PITM Results