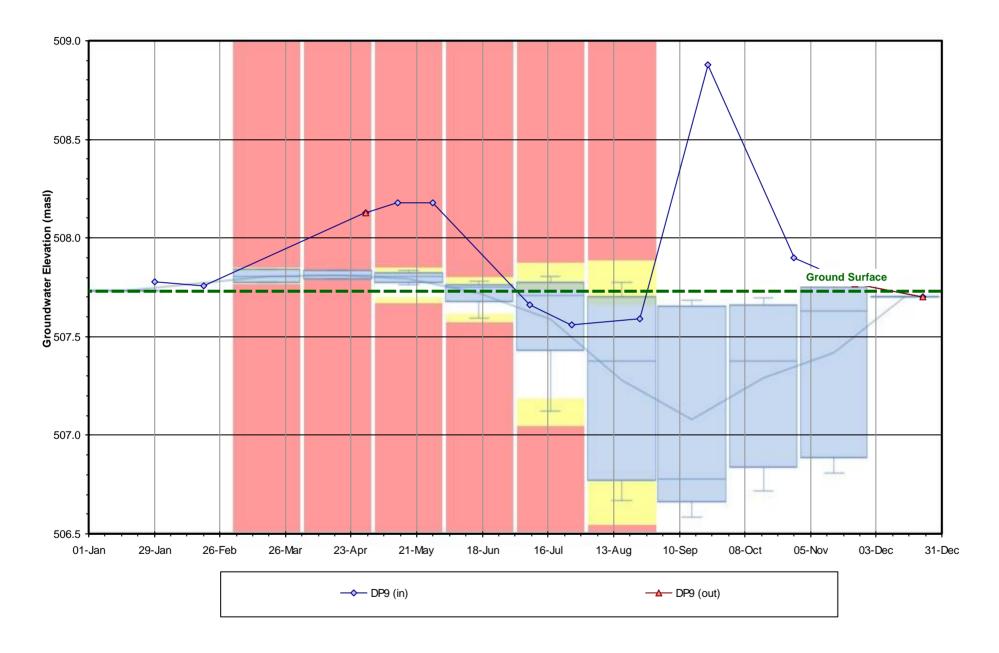

## **DP8 - Rob Roy Swamp 6 Northwest Portion**

Figure F-24 2021 Groundwater / Surface Water PITM Results
DP9 - ANSI Wetland B North Portion

Figure F-25 2021 Groundwater / Surface Water PITM Results
DP10 - Rob Roy Swamp 3