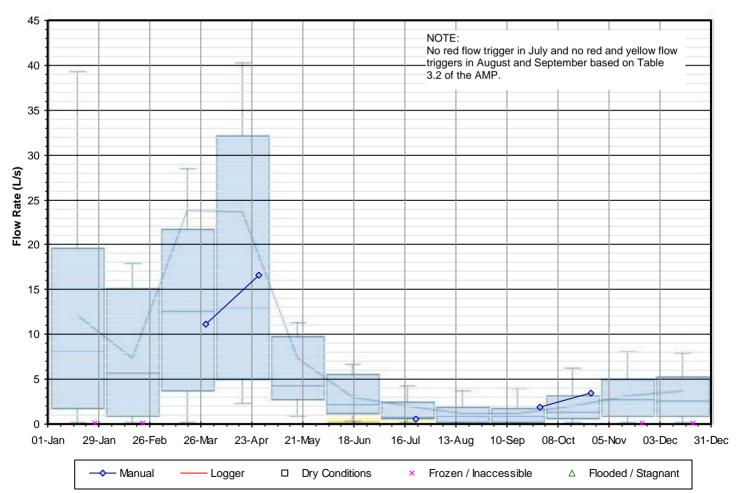

# SW10 - Escarpment Seep on Franks Property

Figure F-8 2021 Surface Water PITM Results

SW11 - Culmination of Escarpment Seeps SW11A-D on Franks Property

Figure F-9 2021 Surface Water PITM Results
SW14 - Batteaux Creek Downstream of Franks Pond