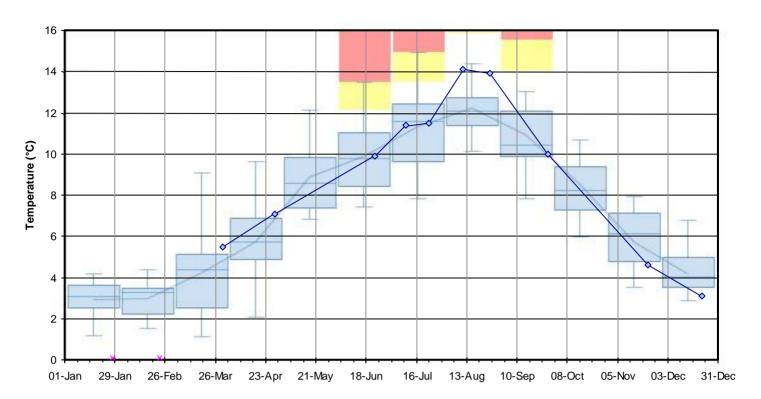

## SW9 - Inlet to Sinkhole on Bridson Property

Figure F-7 2021 Surface Water PITM Results