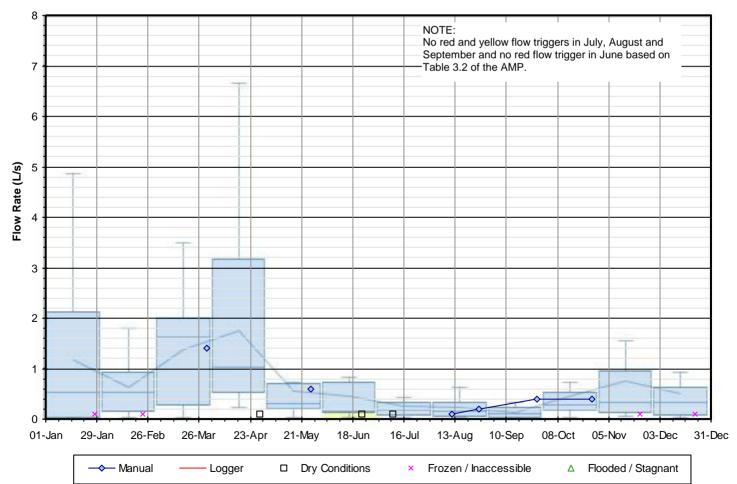

# SW10 - Escarpment Seep on Franks Property

Figure F-8 2021 Surface Water PITM Results

SW11 - Culmination of Escarpment Seeps SW11A-D on Franks Property

Figure F-9 2021 Surface Water PITM Results
SW14 - Batteaux Creek Downstream of Franks Pond

Figure F-10 2021 Surface Water PITM Results SW15 - Batteaux Creek Downstream of Franks Pond

Figure F-11 2021 Surface Water PITM Results