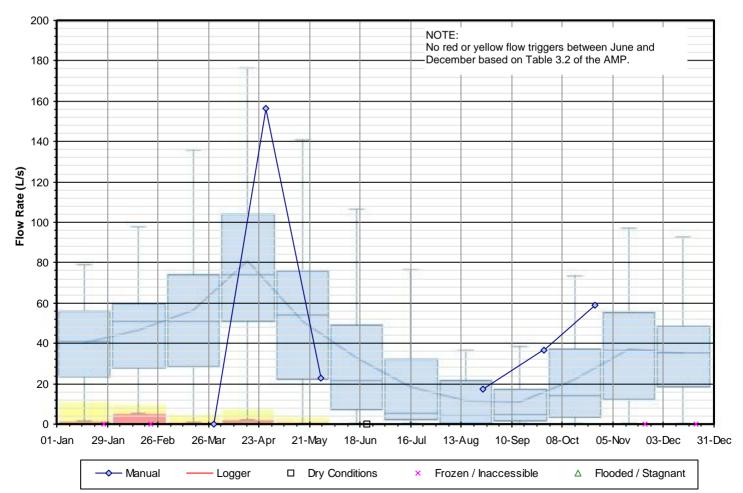

# **APPENDIX**

F

PERFORMANCE INDICATOR
MONITORING PROGRAM
(PITM) RESULTS

Figure F-1 2021 Surface Water PITM Results SWI - Rob Roy Swamp 6 Quarry Discharge

Figure F-2 2021 Surface Water PITM Results
SW2 - Rob Roy Swamp 6 Culvert south of County Rd 91