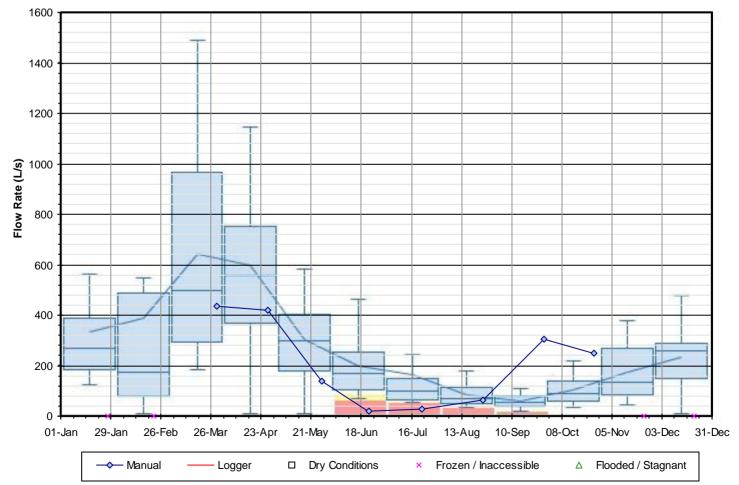

#### SW6A - Beaver River Downstream of SW6 at Sideroad 30

Figure F-6 2021 Surface Water PITM Results

## SW9 - Inlet to Sinkhole on Bridson Property

Figure F-7 2021 Surface Water PITM Results