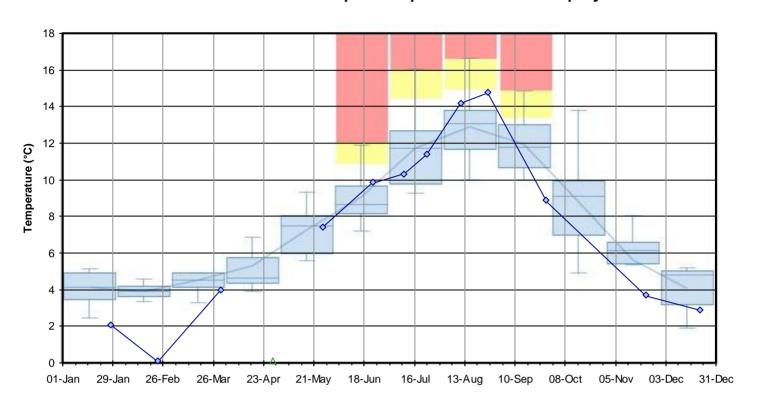

# SW10 - Escarpment Seep on Franks Property

Figure F-8 2021 Surface Water PITM Results

SW11 - Culmination of Escarpment Seeps SW11A-D on Franks Property

Figure F-9 2021 Surface Water PITM Results
SW14 - Batteaux Creek Downstream of Franks Pond

Figure F-10 2021 Surface Water PITM Results SW15 - Batteaux Creek Downstream of Franks Pond

Figure F-11 2021 Surface Water PITM Results