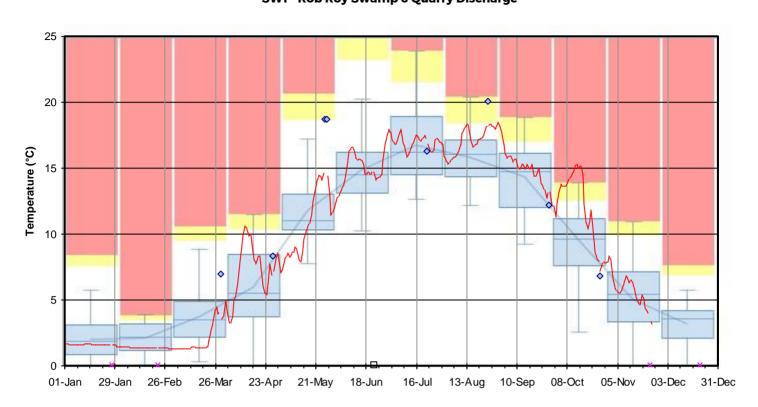

# **APPENDIX**

F

PERFORMANCE INDICATOR
MONITORING PROGRAM
(PITM) RESULTS

Figure F-1 2021 Surface Water PITM Results SWI - Rob Roy Swamp 6 Quarry Discharge

Figure F-2 2021 Surface Water PITM Results
SW2 - Rob Roy Swamp 6 Culvert south of County Rd 91