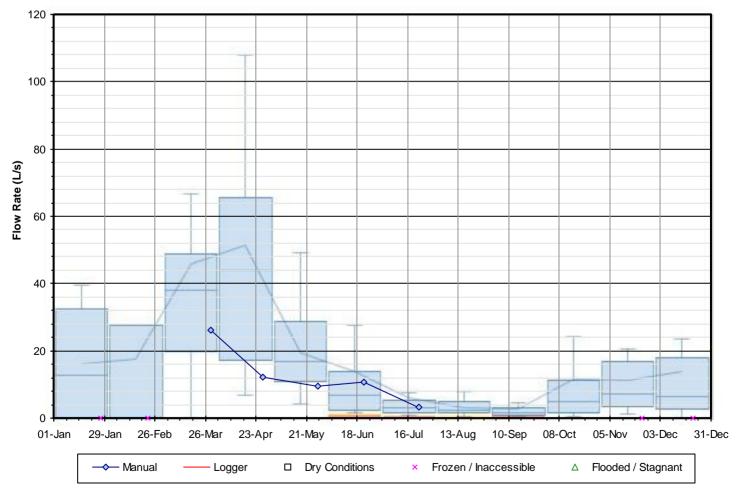

# SW10 - Escarpment Seep on Franks Property

Figure F-8 2021 Surface Water PITM Results

SW11 - Culmination of Escarpment Seeps SW11A-D on Franks Property

Figure F-9 2021 Surface Water PITM Results
SW14 - Batteaux Creek Downstream of Franks Pond