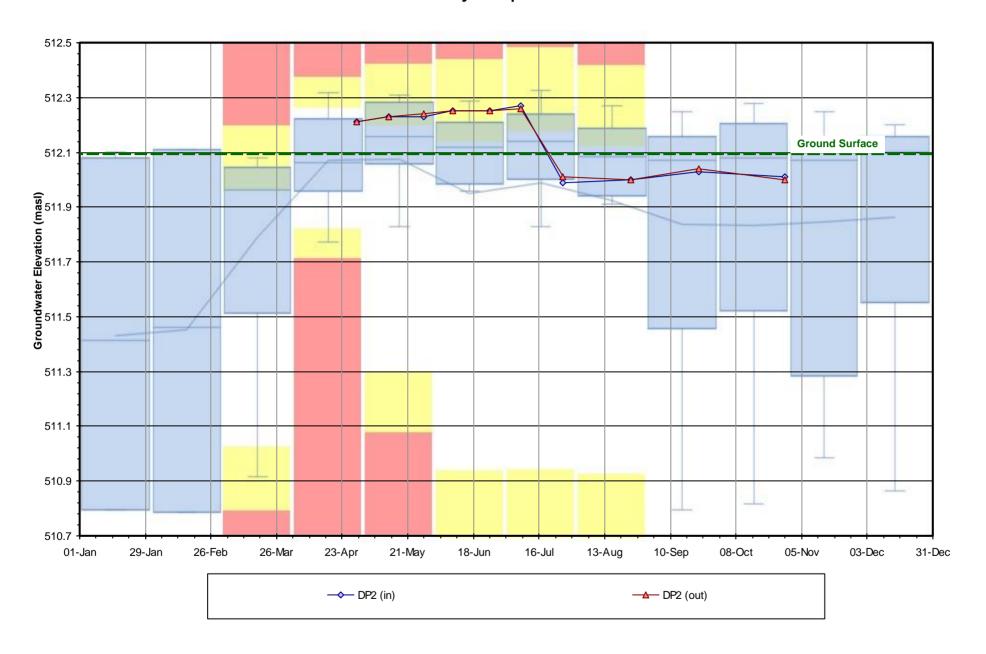

## DP2 - Rob Roy Swamp 6 Northeast Portion

Figure F-19 2021 Groundwater / Surface Water PITM Results