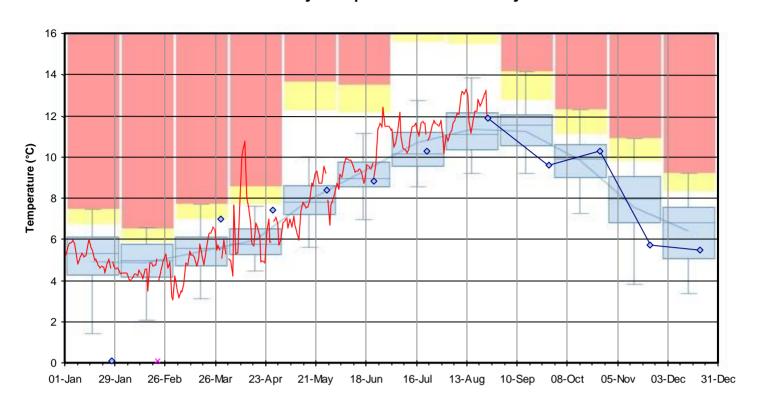

Figure F-3 2021 Surface Water PITM Results

#### SW0-2 - Rob Roy Swamp 6 Northwest Outlet

Figure F-4 2021 Surface Water PITM Results