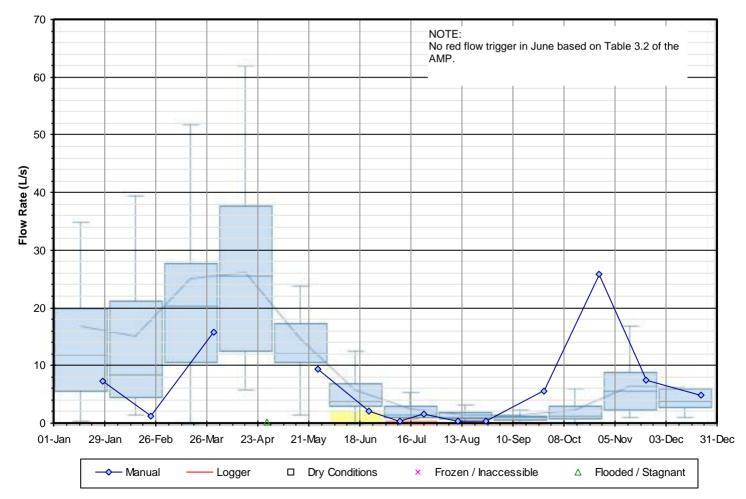

# SW10 - Escarpment Seep on Franks Property

Figure F-8 2021 Surface Water PITM Results

SW11 - Culmination of Escarpment Seeps SW11A-D on Franks Property

Figure F-9 2021 Surface Water PITM Results
SW14 - Batteaux Creek Downstream of Franks Pond

Figure F-10 2021 Surface Water PITM Results SW15 - Batteaux Creek Downstream of Franks Pond

Figure F-11 2021 Surface Water PITM Results