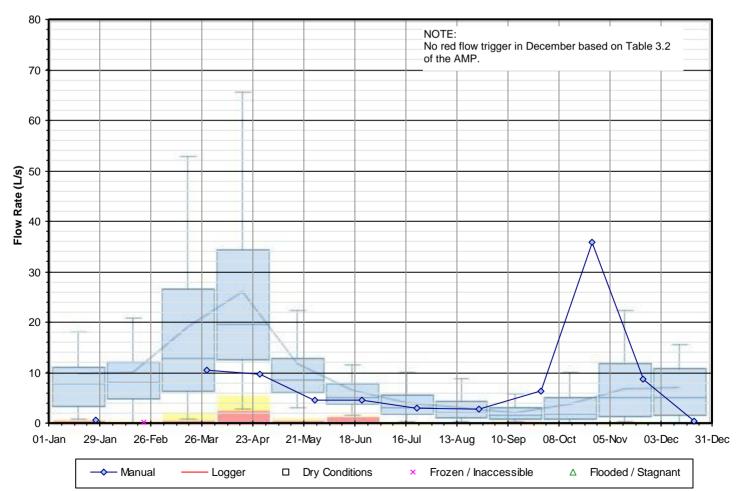

Figure F-3 2021 Surface Water PITM Results

#### SW0-2 - Rob Roy Swamp 6 Northwest Outlet

Figure F-4 2021 Surface Water PITM Results