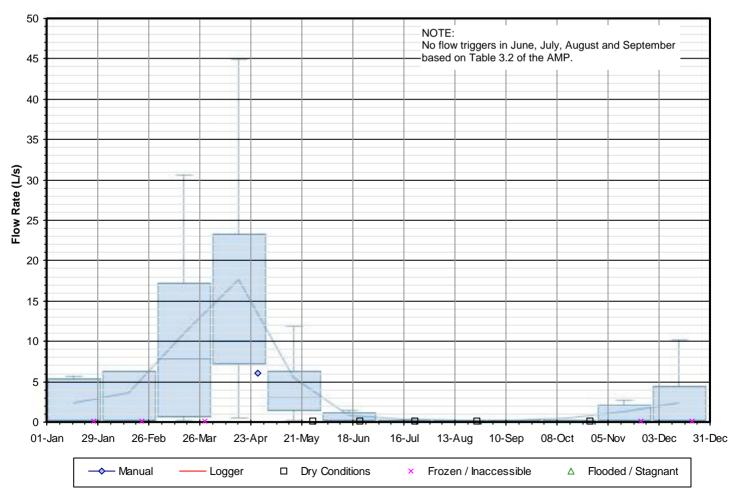

## SW9 - Inlet to Sinkhole on Bridson Property

Figure F-7 2021 Surface Water PITM Results

# SW10 - Escarpment Seep on Franks Property

Figure F-8 2021 Surface Water PITM Results

SW11 - Culmination of Escarpment Seeps SW11A-D on Franks Property

Figure F-9 2021 Surface Water PITM Results
SW14 - Batteaux Creek Downstream of Franks Pond