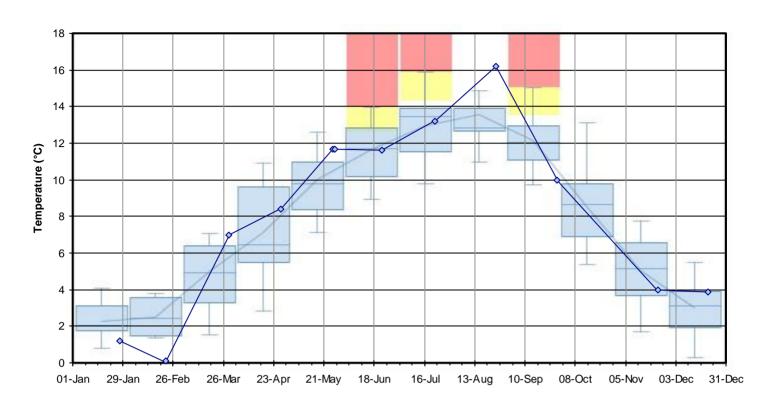

#### SW6A - Beaver River Downstream of SW6 at Sideroad 30

Figure F-6 2021 Surface Water PITM Results