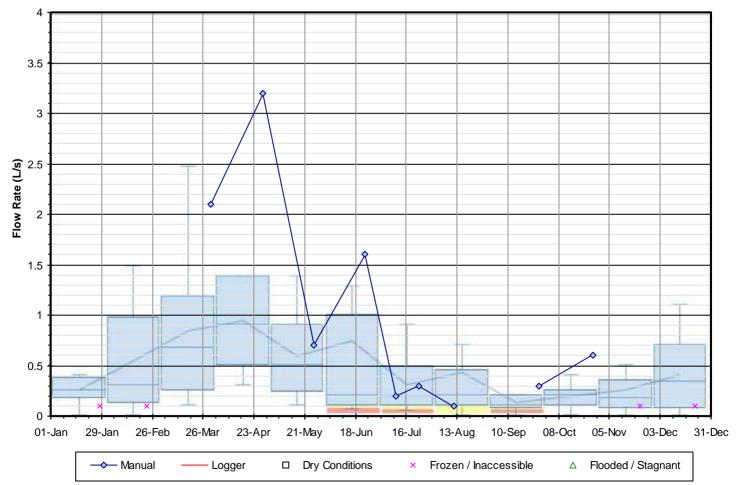

## DP2 - Rob Roy Swamp 6 Northeast Portion

Figure F-19 2021 Groundwater / Surface Water PITM Results