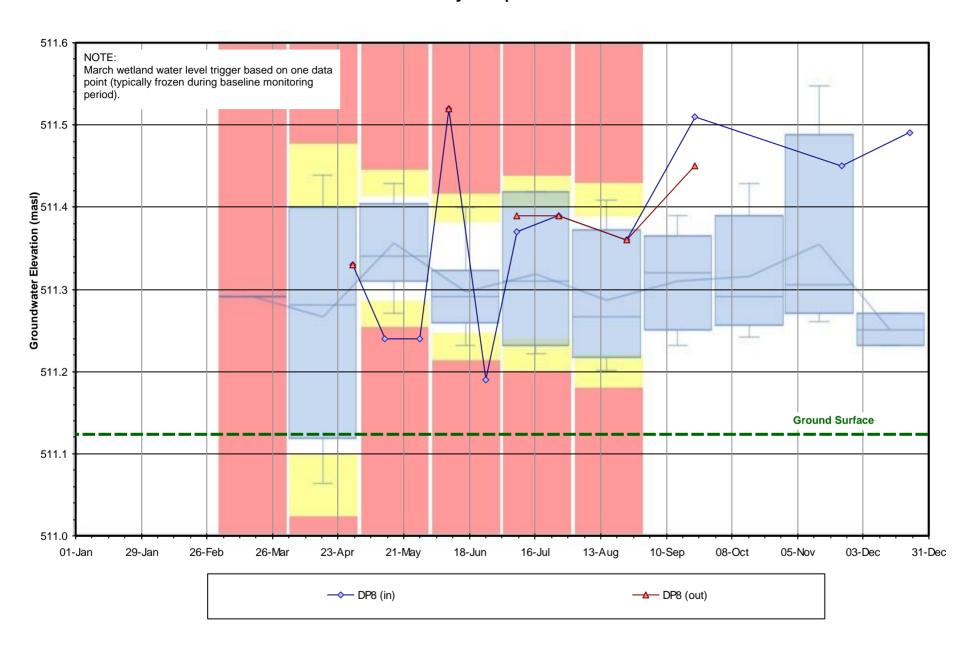

## **DP8 - Rob Roy Swamp 6 Northwest Portion**

Figure F-24 2021 Groundwater / Surface Water PITM Results
DP9 - ANSI Wetland B North Portion

Figure F-25 2021 Groundwater / Surface Water PITM Results
DP10 - Rob Roy Swamp 3