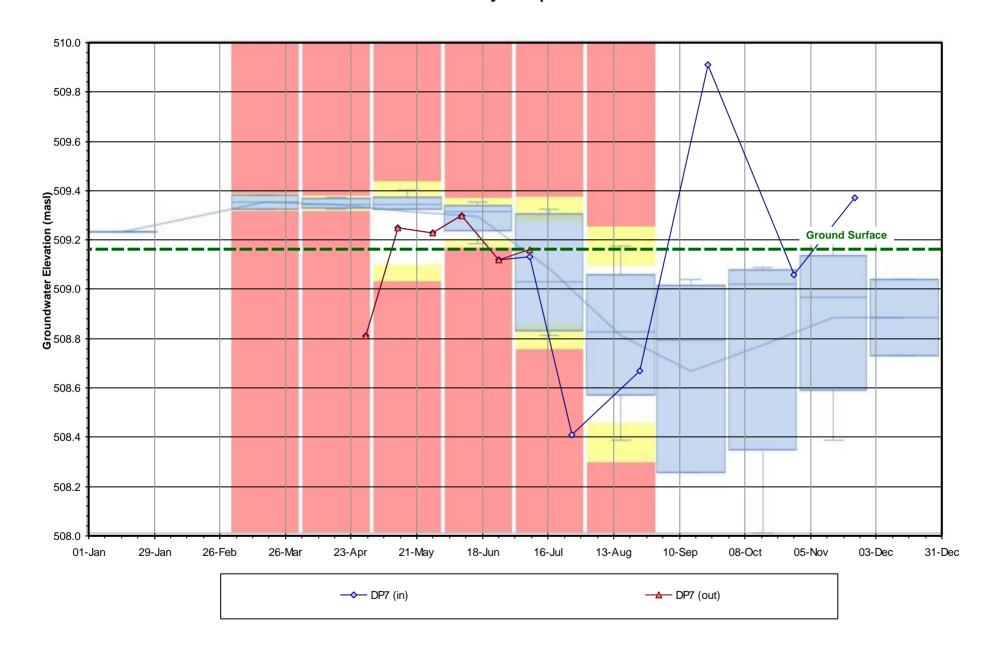

Figure F-22 2021 Groundwater / Surface Water PITM Results
DP7 - Rob Roy Swamp 2 Vernal Pool

Figure F-23 2021 Groundwater / Surface Water PITM Results